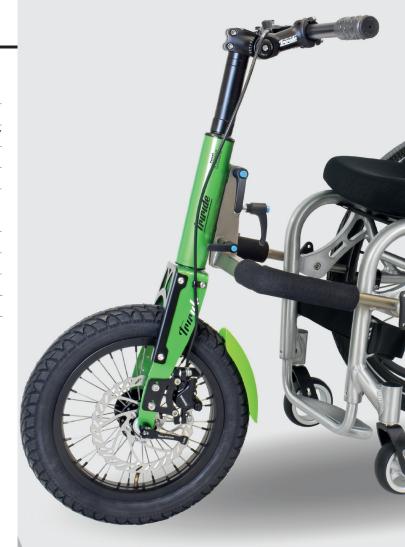

## TRIWHEEL

## **MODEL SPECIFIC FEATURES**

| Transport weight <sup>1</sup> | from 4 kg       |
|-------------------------------|-----------------|
| • Wheel size                  | 12" / 14" / 16" |
| • Tyre                        | City or Cross   |
| • Brake                       | Hydraulic disc  |

## **GENERAL FEATURES**

- Stainless steel frame
- Aluminum rim
- TÜV and CE certifications
- Customisable frame colour or pattern

Ideal for having fun tackling DownHill descents or to use as a third wheel combined with the new Triride MTW Trekking rear wheel drive system.